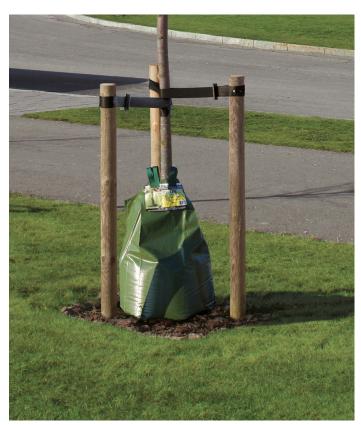

## CITYBAG™

## **Product**

Watering bag, which can contain up to 75 liters of water

## **Application**

Ideal as an irrigation system for newly planted trees. Expected emptying time 5-9 hours.

## Description

Irrigation bags have become more popular and widespread as irrigation systems for newly planted trees. The advantage is that it fills quickly, which reduces the working time consumption on irrigation, and that it provides a slow and even watering. Studies show that trees water with irrigation bags have a better growth than trees water with conventional surface irrigation.

Installed according to Milford's instructions.

| No.  | Poduct       | Material                                      | Industrial standard |
|------|--------------|-----------------------------------------------|---------------------|
| VP75 | Vandingspose | Polyester (PES) forstærket<br>polyetylen (PE) | 75 L                |