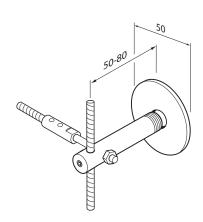

## Areas of use

The size of the wall bracket is chosen based on the trellis system's size as well as the plant species and type.

**GreenWall 50** is the smallest wall bracket, which is suited for smaller plants that are not likely to develop heavy stems.

GreenWall 80 is for the taller plants, which gets a little heavier and requires more space between the wall and the wire.

## 240.4 Stainless steel wire Ø4 mm.

Wire is sold in rolls of 25, 50 and 100 meters.

Installed according to Milford's instructions.

GreenWall 50

| Code         | Description                      | Material        | Distance from wall | Base plate diameter | weight/gr |
|--------------|----------------------------------|-----------------|--------------------|---------------------|-----------|
| GWB50/50/S   | Wall bracket with fixing         | Stainless steel | 50 mm              | 50 mm               | 155       |
| GWB50/80/S   | Wall bracket with fixing         | Stainless steel | 80 mm              | 50 mm               | 202       |
| GW/WT4/M6X55 | Wire tensioner, 4 mm wire        | Stainless steel |                    |                     | 46        |
| 240.4        | 4 mm dia. wire (25, 50 or 100 m) | Stainless steel |                    |                     | 37 gr/m   |