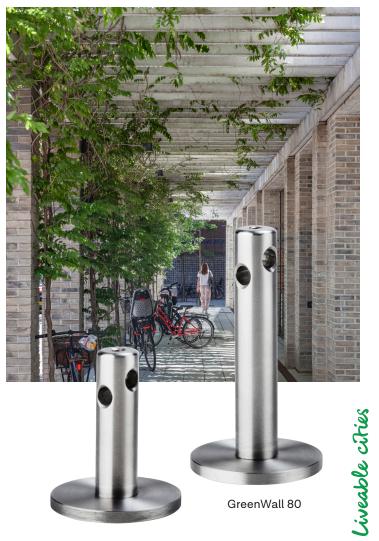

# GreenWall 50 and 80

## Product

GreenWall is Milford's own quality trellis system series made of stainless steel. GreenWall 50 and 80 are the classic and simple trellis spacers where the wire is threaded through the holes.

## Areas of use

The size of the wall bracket is chosen based on the trellis system's size as well as the plant species and type.

**GreenWall 50** is the smallest wall bracket, which is suited for smaller plants that are not likely to develop heavy stems.

GreenWall 80 is for the taller plants, which gets a little heavier and requires more space between the wall and the wire.