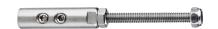

## GreenWall wire tensioners (GW/WT4/M6X55)

Stainless steel wire tensioners for 4 mm wire.

## 240.4 Stainless steel wire Ø4 mm.

Wire is sold in rolls of 25, 50 and 100 meters.

Installed according to Milford's instructions.

GreenWall 50

| Code         | Description                      | Material        | Distance from wall | Base plate diameter | weight/gr |
|--------------|----------------------------------|-----------------|--------------------|---------------------|-----------|
| GWB50/50/S   | Wall bracket with fixing         | Stainless steel | 50 mm              | 50 mm               | 155       |
| GWB50/80/S   | Wall bracket with fixing         | Stainless steel | 80 mm              | 50 mm               | 202       |
| GW/WT4/M6X55 | Wire tensioner, 4 mm wire        | Stainless steel |                    |                     | 46        |
| 240.4        | 4 mm dia. wire (25, 50 or 100 m) | Stainless steel |                    |                     | 37 gr/m   |