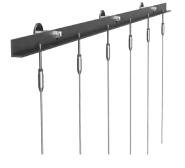

GreenWall Multi Rail (GWM50/FR3-6/1480/S) for six wires

Developed to reduce the number of wall brackets and lower both material and installation costs.

GW/WT4/M6X55 Stainless steel wire tensioner for 4 mm wire. GW/WT4/M6-55 Stainless steel wire tensioner with a fork for 4 mm wire. Used for the rosettes.