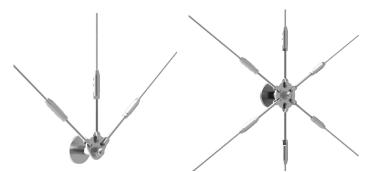

## GreenWall Multi base (GWM/B50/45)

The Multi wall bracket for attaching accessories comes with a universal attachment for use on wooden, brick or concrete facades.

GreenWall Multi Rosette (GWM/R3/50 and GWM/R6/60) for three and six wires.