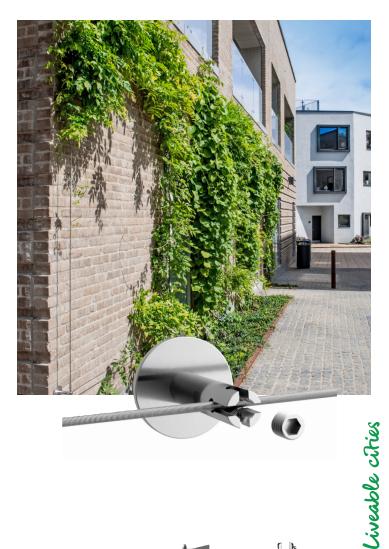

### Areas of use

With GreenWall Multi, you have a wide range of design possibilities, allowing you to give your green wall a unique look without complicating the installation process.