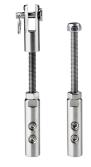

GreenWall Multi Rail (GWM50/FR3-6/1480/S) for six wires

Developed to reduce the number of wall brackets and lower both material and installation costs.

GW/WT4/M6X55 Stainless steel wire tensioner for 4 mm wire. GW/WT4/M6-55 Stainless steel wire tensioner with a fork for 4 mm wire. Used for the rosettes.