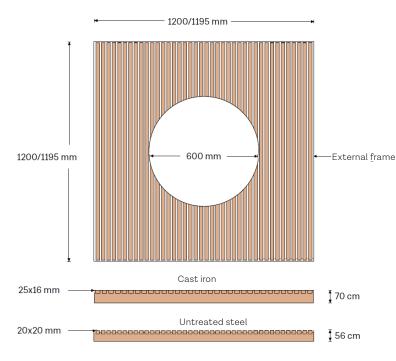

### Description

Product no.

SHDTR/120120/60/S

SHUTR/120120/60/S

Supplied in standard dimensions:

- Cast iron: 1195x1195 mm (external frame dimensions).
- Untreated steel: 1200x1200 mm (external frame dimensions).

Description

SAHARA tree grille w. frame in cast iron

SAHARA tree grille w. frame in untreated steel 1200 x 1200 mm

• Ribs: Cast iron: 25x16 mm. Unt. steel: 20x20 mm.

Please contact Milford for CAD drawings.

Installed according to Milford's instructions.

External dimensions

1195 x 1195 mm

Center hole

Diameter 600 mm

Diameter 600 mm

Material

Cast iron

Untreated steel