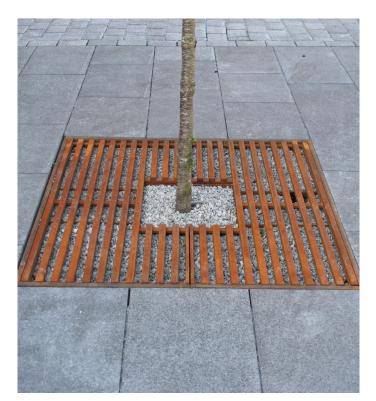

# Sahara tree grille

## Product

Sahara, untreated steel grille with frame gap. 25 mm ribs. Can be supplied with apertures for watering system. Fits with Milford tree guards. Untreated. Can be painted to order.

### Areas of use

For urban areas, parking spaces and roof gardens.